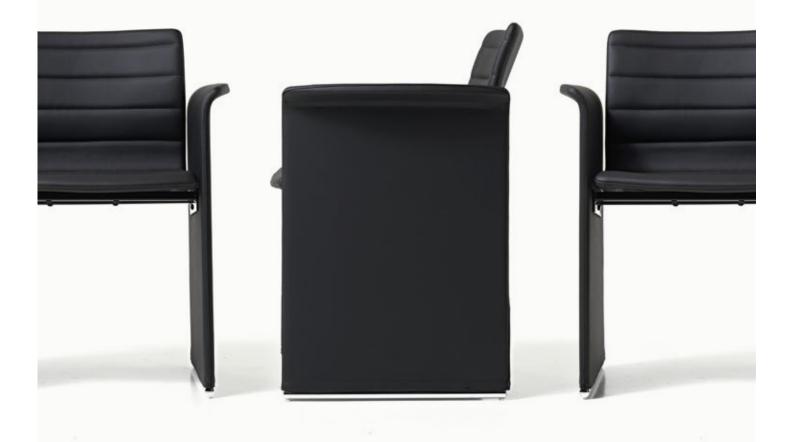

## MISTER

**Diemme Lab** / 2007

**Diemme Lab** / 2007

MISTER is a contemporary and innovative reinterpretation of the traditional armchair. It retains the comfort and elegance but does away with the superfluous, taking on a light and minimalist form. It is ideal for bold and modern waiting and meeting rooms. In this chair, comfort sits alongside classical style. Mister is a cutting edge choice, refined and rational.

## **Visitor**

Armchair with an elegant and essential shape, the ideal alternative to traditional visitor armchairs, with a beech plywood frame, non-deformable steel bars, polyurethane foam padding, and fixed armrests.

### frame

beech plywood

base: chromed feet