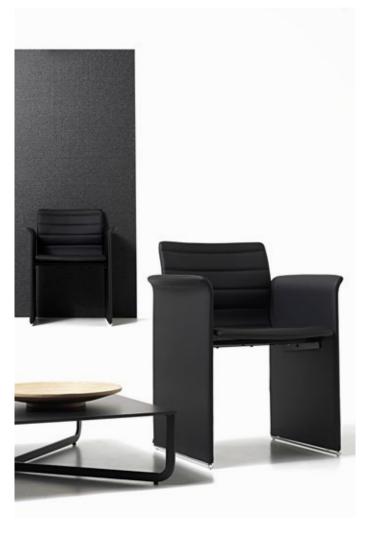

## MISTER

**Diemme Lab** / 2007

**Diemme Lab** / 2007

MISTER is a contemporary and innovative reinterpretation of the traditional armchair. It retains the comfort and elegance but does away with the superfluous, taking on a light and minimalist form. It is ideal for bold and modern waiting and meeting rooms. In this chair, comfort sits alongside classical style. Mister is a cutting edge choice, refined and rational.

## **Visitor**

Armchair with an elegant and essential shape, the ideal alternative to traditional visitor armchairs, with a beech plywood frame, non-deformable steel bars, polyurethane foam padding, and fixed armrests.