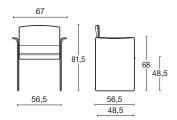

## **Visitor**

Armchair with an elegant and essential shape, the ideal alternative to traditional visitor armchairs, with a beech plywood frame, non-deformable steel bars, polyurethane foam padding, and fixed armrests.

### frame

beech plywood

base: chromed feet