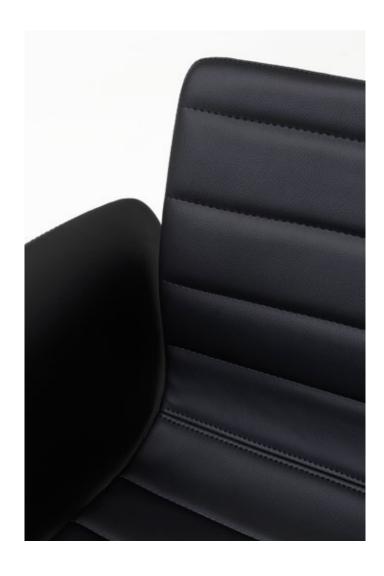

## **Visitor**

Armchair with an elegant and essential shape, the ideal alternative to traditional visitor armchairs, with a beech plywood frame, non-deformable steel bars, polyurethane foam padding, and fixed armrests.

### upholstery

leather Planet

leather Nuvola

leather Cube 15 colours

Cat. G

fabric Mirage 15 colours Cat. G

Era Cat. S

Model Cat. S