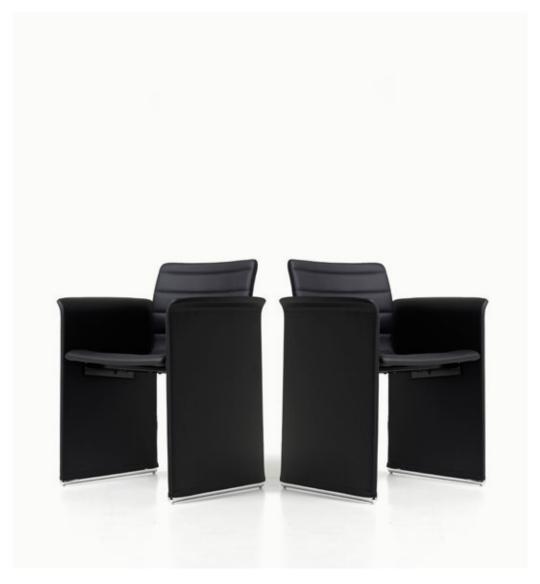

## MISTER

**Diemme Lab** / 2007

**Diemme Lab** / 2007

MISTER is a contemporary and innovative reinterpretation of the traditional armchair. It retains the comfort and elegance but does away with the superfluous, taking on a light and minimalist form. It is ideal for bold and modern waiting and meeting rooms. In this chair, comfort sits alongside classical style. Mister is a cutting edge choice, refined and rational.

## **Visitor**

Armchair with an elegant and essential shape, the ideal alternative to traditional visitor armchairs, with a beech plywood frame, non-deformable steel bars, polyurethane foam padding, and fixed armrests.